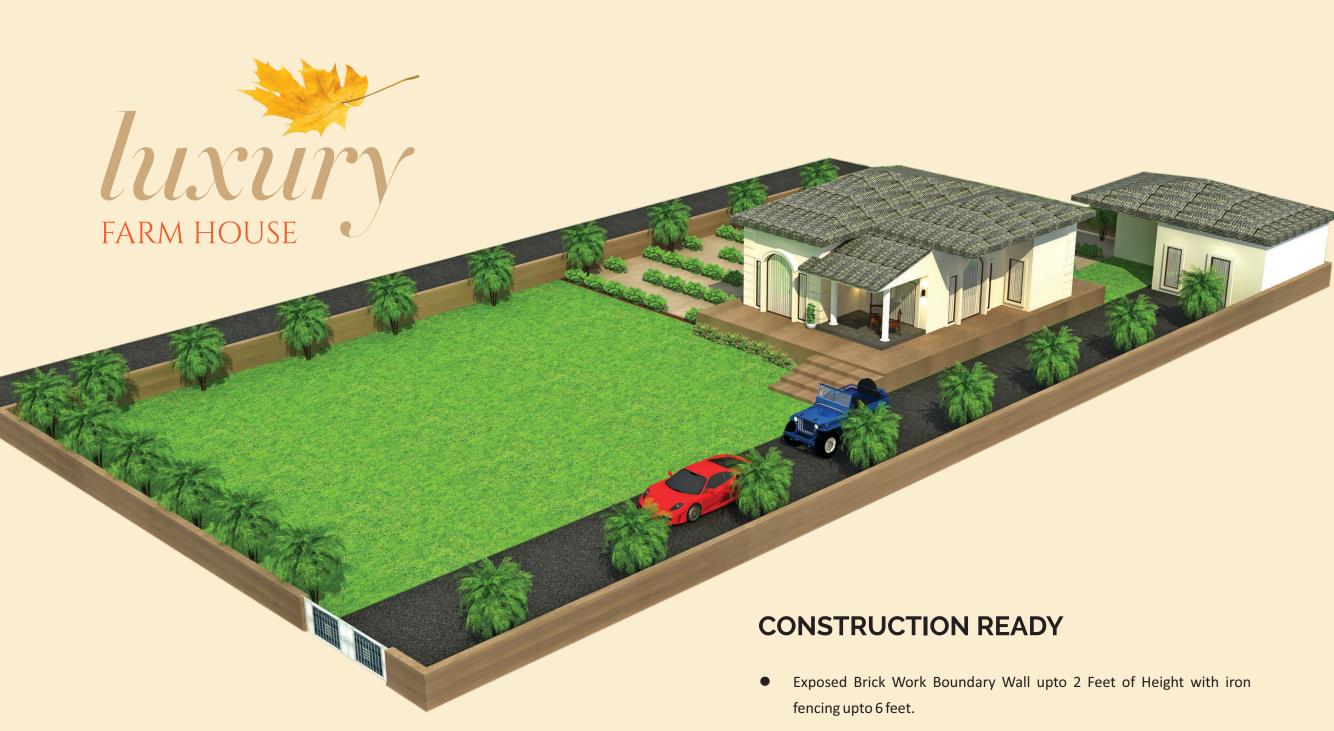

Harit Farms & Retreat is an integrated farm house project with a limited number of farm houses rested in a peacefully gated compound. Heavenly landscaped farm houses will come up in various sizes ranging from 1000 to 15000 sq yard. Harit Infra Projects provide a choice to either buy construction ready farm land or a fully developed luxury farm house to its prospective buyers. Specifications for both types are as follows.

Artistic Impression Only

- Wrought Iron 8 Feet Wide Heavy Entrance Gate
- Bore well with 2 HP submersible motor inside.
- High Intensity LED Solar Light with Solar Panel Charging.
- Beautiful Landscaping with Grass Lawn and ficus plants along the farmhouse