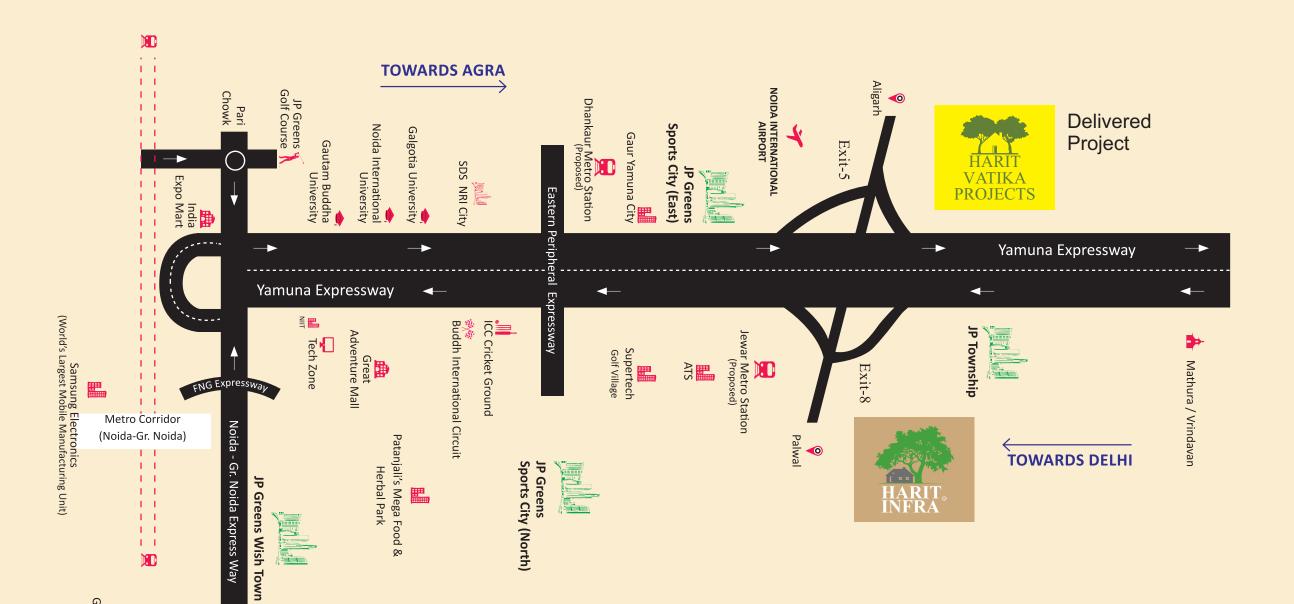

## DISTANCE FROM IMPORTANT LANDMARK Tapple Interchange International airport Proposed Metro International Cricket Stadium F1 Buddh International Circuit Patanjali Food & Herbal Park Galgotias University Noida International University Gautam Buddha University Vrindavan Pari Chowk (Gr. Noida) Mathura Jaypee Hospital Amity University O3 Minutes 10 Minutes 11 Minutes 12 Minutes 23 Minutes 35 Minutes Amity University 40 Minutes