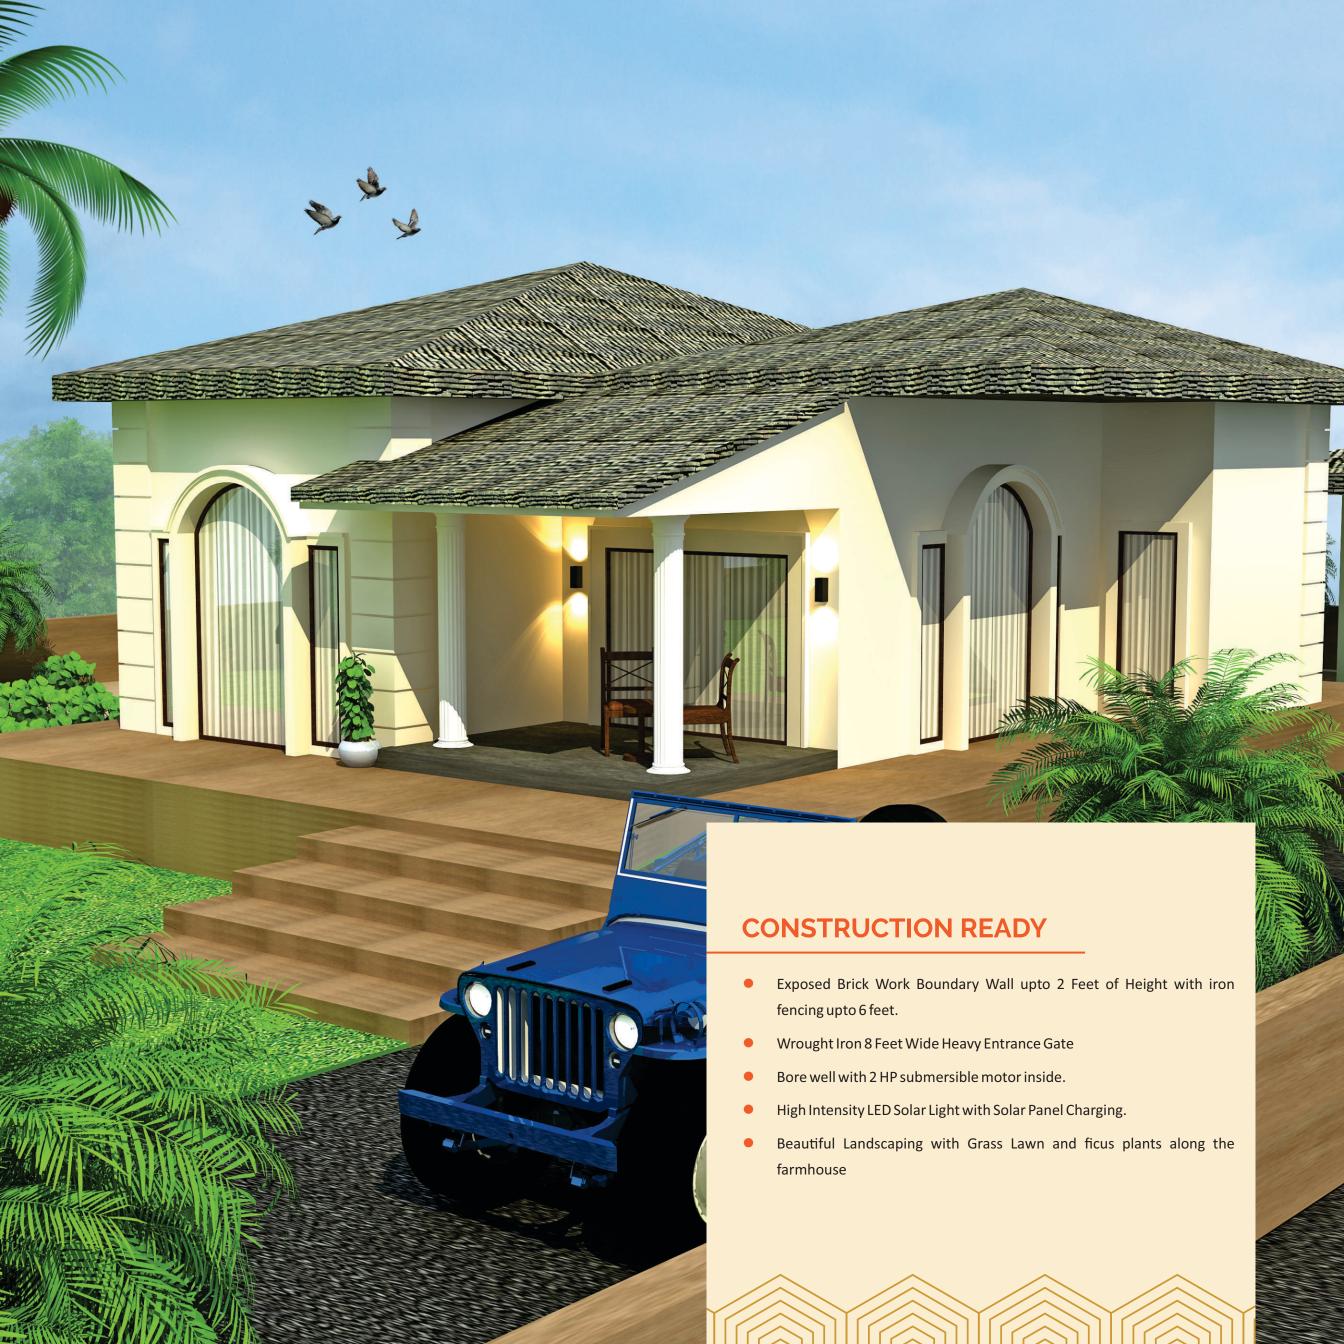

Harit Farms & Retreat is an integrated farm house project with a limited number of farm houses rested in a peacefully gated compound. Heavenly landscaped farm houses will come up in various sizes ranging from 1000 to 15000 sq yard. Harit Infra Projects provide a choice to either buy construction ready farm land or a fully developed luxury farm house to its prospective buyers. Specifications for both types are as follows.

Artistic Impression Only

- Wrought Iron 8 Feet Wide Heavy Entrance Gate
- Bore well with 2 HP submersible motor inside.
- High Intensity LED Solar Light with Solar Panel Charging.
- Beautiful Landscaping with Grass Lawn and ficus plants along the farmhouse