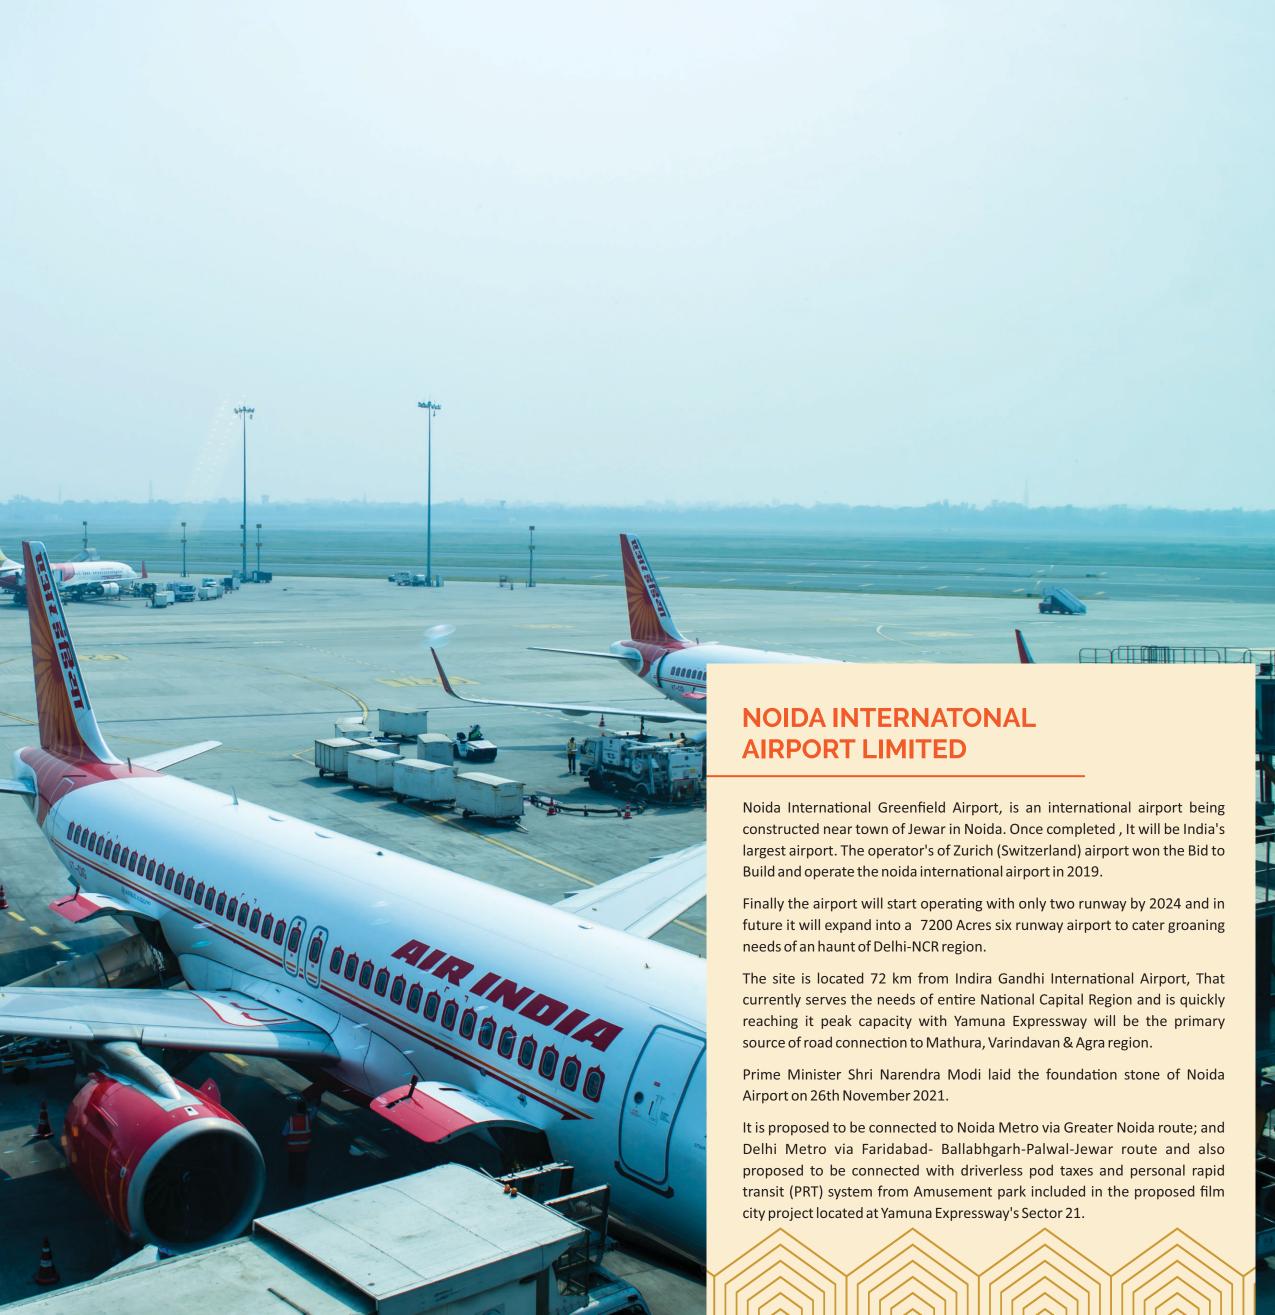

## DISTANCE FROM IMPORTANT LANDMARK Tapple Interchange International airport Proposed Metro International Cricket Stadium F1 Buddh International Circuit Patanjali Food & Herbal Park Galgotias University Noida International University Gautam Buddha University Vrindavan Pari Chowk (Gr. Noida) Mathura Jaypee Hospital Amity University O3 Minutes 10 Minutes 11 Minutes 12 Minutes 23 Minutes 35 Minutes Amity University 40 Minutes